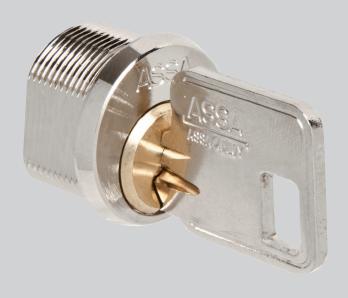

# ASSA 1451

Cam Lock

### Performance

3-pin cylinder lock for material thickness up to 8 mm. Cylinders and keys of nickel plated brass.

#### Function

The key turns  $90^\circ$  and can only be removed when the catch is in the locked position. Right hand turning as standard and left hand is available on request.