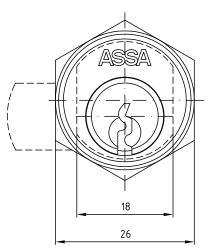

# ASSA 1451

Cam Lock



### Performance

3-pin cylinder lock for material thickness up to 8 mm. Cylinders and keys of nickel plated brass.

#### Function

The key turns  $90^\circ$  and can only be removed when the catch is in the locked position. Right hand turning as standard and left hand is available on request.





### **ASSA 1451**

Cam Lock

### Dimension (mm)



Part nr: 490064 000 002 with keys

## 11,5 φ22 φ25 12,5

#### Hole preparation







ASSA ABLOY, the global leader in door opening solutions, dedicated to satisfying end-user needs for security, safety and convenience.

ASSA OEM AB P.O. Box 371 SE-631 05 Eskilstuna Sweden

phone +46 (0)16 17 70 00 fax +46 (0)16 17 74 51

Customer support: phone +46 (0)16 17 79 50 fax +46 (0)16 17 70 18 e-mail: csg@assaoem.se

Included in part no: 490064 000 002

| Part            | Part no        | Material | Finish        |
|-----------------|----------------|----------|---------------|
| Keys (2 pieces) | 491985 000 002 | Brass    | Nickel plated |
| Large nut       | 490610 000 057 | Steel    | Zinc plated   |

Cylinder house: Nickel plated brass Cylinder: Brass Accessories see data sheet "Accessorie