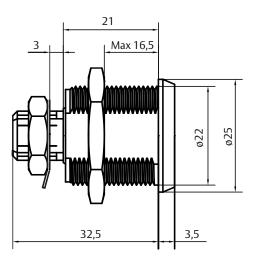

# Camlock

Drawing (mm)

## **Properties**

ASSA 1650 is a 7-wafer camlock for material thickness up to 16 mm with 18/22 mms recess. The cylinder is made of zinc and the keys of nickel plated brass. ASSA 1650 cannot be master keyed or assembled in locking groups, only key differ is available. The lock is always supplied with 2 keys.