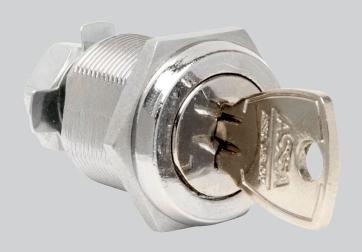

## **Properties**

ASSA 1650 is a 7-wafer camlock for material thickness up to 16 mm with 18/22 mms recess. The cylinder is made of zinc and the keys of nickel plated brass. ASSA 1650 cannot be master keyed or assembled in locking groups, only key differ is available. The lock is always supplied with 2 keys.

#### Function

Key is turned 90 degrees and can only be removed when the catch is in the locked position. Only available right handed.