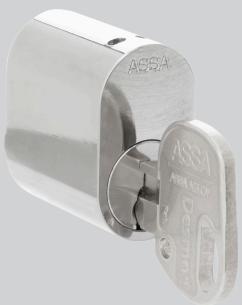

#### Performance

ASSA Desmo+ is a high security cylinder based on direct driven pins.

ASSA Desmo+ 391333 is an 8-pin cylinder to be used on doors with oval 22/35 hole.

The ASSA Desmo+ 8-pin design allows master keying and the technology creates a high number of differs.

The Cylinder is made of Chromed Brass and the Keys of Nickel Silver.

### Function

The key turns 360° and can only be removed when the catch is in the locked position.