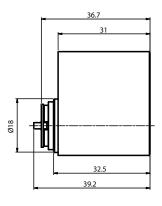

# ASSA Desmo<sup>+</sup> 391333



# Cam lock

ASSA ABLOY, the global leader in door opening solutions







### Area of usage

Lock for cabinets, machines etc. Can also be used together with Cabinet Lock Case 1596.

#### Performance

ASSA Desmo+ is a high security cylinder based on direct driven pins.

ASSA Desmo+ 391333 is an 8-pin cylinder to be used on doors with oval 22/35 hole.

The ASSA Desmo+ 8-pin design allows master keying and the technology creates a high number of differs.

The Cylinder is made of Chromed Brass and the Keys of Nickel Silver.

### Function

The key turns 360° and can only be removed when the catch is in the locked position.

# ASSA Desmo+ 391333



# Cam lock

ASSA ABLOY, the global leader in door opening solutions

# Dimensions (mm)







## **Article Number**

• Article Number: 391333

## **Article Number Keys**

- Keys together with lock: 492366
- Extra Keys: 492373

## Notes

- Cylinder House: Chromed Brass
- Cylinder: Chromed Brass

ASSA ABLOY is the global leader in door opening solutions, dedicated to satisfying end-user needs for security, safety and convenience

ASSA OEM AB P.O. Box 371 SE-631 05 Eskilstuna Sweden Phone +46 (0)16 17 70 00 Fax +46 (0)16 17 71 77 Customer support: Phone intl. +46 (0)16 17 70 00

e-mail: kundservice.etuna@assaabloy.com

www.assaoem.se