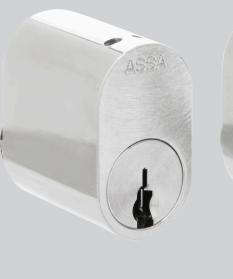

### Area of usage

Lock for cabinets, machines etc. Can also be used together with Cabinet Lock Case 1596.

#### Performance

ASSA Desmo+ is a high security cylinder based on direct driven pins.

ASSA Desmo+ 391333 is an 8-pin cylinder to be used on doors with oval 22/35 hole.

The ASSA Desmo+ 8-pin design allows master keying and the technology creates a high number of differs.

The Cylinder is made of Chromed Brass and the Keys of Nickel Silver.