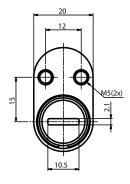

# ASSA Desmo<sup>+</sup> 391333



# Cam lock

ASSA ABLOY, the global leader in door opening solutions







### Area of usage

Lock for cabinets, machines etc. Can also be used together with Cabinet Lock Case 1596.

#### Performance

ASSA Desmo+ is a high security cylinder based on direct driven pins.

ASSA Desmo+ 391333 is an 8-pin cylinder to be used on doors with oval 22/35 hole.

The ASSA Desmo+ 8-pin design allows master keying and the technology creates a high number of differs.

The Cylinder is made of Chromed Brass and the Keys of Nickel Silver.

### Function

The key turns 360° and can only be removed when the catch is in the locked position.

# ASSA Desmo+ 391333



# Cam lock

ASSA ABLOY, the global leader in door opening solutions

# Dimensions (mm)







## **Article Number**

• Article Number: 391333

## **Article Number Keys**

- Keys together with lock: 492366
- Extra Keys: 492373

## Notes

- Cylinder House: Chromed Brass
- Cylinder: Chromed Brass

ASSA ABLOY is the global leader in door opening solutions, dedicated to satisfying end-user needs for security, safety and convenience

ASSA OEM AB P.O. Box 371 SE-631 05 Eskilstuna Sweden Phone +46 (0)16 17 70 00 Fax +46 (0)16 17 71 77 Customer support: Phone intl. +46 (0)16 17 70 00

e-mail: kundservice.etuna@assaabloy.com

www.assaoem.se