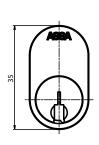

# ASSA Desmo<sup>+</sup> 391333



# Cam lock

ASSA ABLOY, the global leader in door opening solutions







### Area of usage

Lock for cabinets, machines etc. Can also be used together with Cabinet Lock Case 1596.

#### Performance

ASSA Desmo+ is a high security cylinder based on direct driven pins.

ASSA Desmo+ 391333 is an 8-pin cylinder to be used on doors with oval 22/35 hole.

The ASSA Desmo+ 8-pin design allows master keying and the technology creates a high number of differs.

The Cylinder is made of Chromed Brass and the Keys of Nickel Silver.

### Function

The key turns 360° and can only be removed when the catch is in the locked position.

# ASSA Desmo+ 391333



# Cam lock

ASSA ABLOY, the global leader in door opening solutions

# Dimensions (mm)







## **Article Number**

• Article Number: 391333

## **Article Number Keys**

- Keys together with lock: 492366
- Extra Keys: 492373

## Notes

- Cylinder House: Chromed Brass
- Cylinder: Chromed Brass

ASSA ABLOY is the global leader in door opening solutions, dedicated to satisfying end-user needs for security, safety and convenience

ASSA OEM AB P.O. Box 371 SE-631 05 Eskilstuna Sweden Phone +46 (0)16 17 70 00 Fax +46 (0)16 17 71 77 Customer support: Phone intl. +46 (0)16 17 70 00

e-mail: kundservice.etuna@assaabloy.com

www.assaoem.se